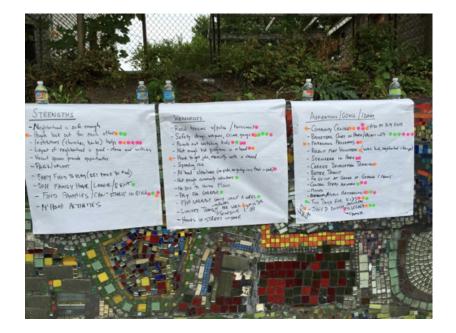

#### Neighborhood Planning Process

- Over 50 resident and stakeholder interviews were conducted by students
- Neighborhood lunches in the park
- Two additional public input meetings after the plan was drafted

#### **Neighborhood Priorities**

- Safety in our Streets
- The Mansion at Walnut Street A place for all to learn and grow
- Greening our Streets
- Enlivening Walnut Street Park
- Remaking Main Street

#### **Neighborhood Priorities**

- Creating Healthy Homes
- Reclaiming Vacant Lots as Productive Spaces
- Creating a Neighborhood Heritage & Healthy Living Trail
- Creating a Neighborhood Green Team