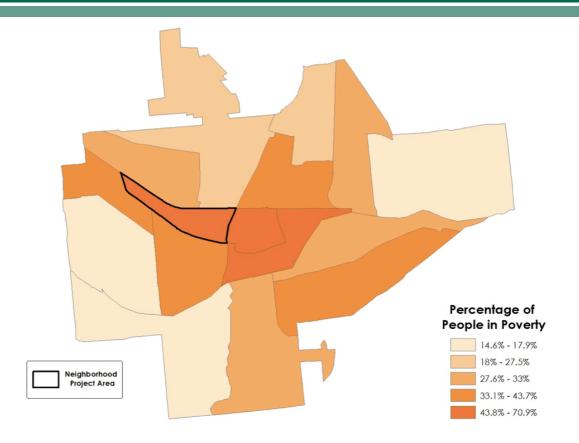

#### Neighborhood Planning Process

Facilitated by George Homsy (Public Administration) and Siobhan Hart (Anthropology)

Students in the Neighborhood Heritage and Sustainability Project

#### Neighborhood Planning Process

- Over 50 resident and stakeholder interviews were conducted by students
- Neighborhood lunches in the park
- Two additional public input meetings after the plan was drafted