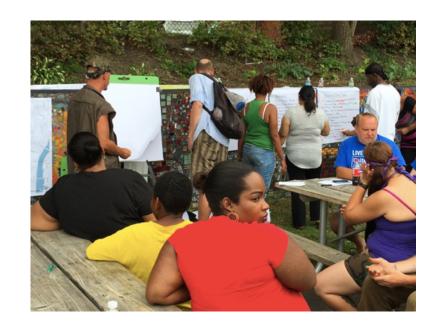

#### Neighborhood Planning Process

Facilitated by George Homsy (Public Administration) and Siobhan Hart (Anthropology)

Students in the Neighborhood Heritage and Sustainability Project

#### Neighborhood Planning Process

- Over 50 resident and stakeholder interviews were conducted by students
- Neighborhood lunches in the park
- Two additional public input meetings after the plan was drafted