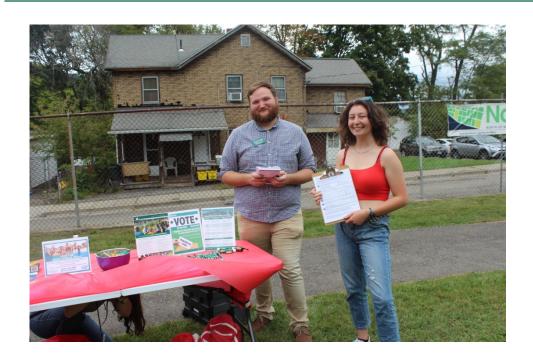

#### Neighborhood Planning Process

- Over 50 resident and stakeholder interviews were conducted by students
- Neighborhood lunches in the park
- Two additional public input meetings after the plan was drafted