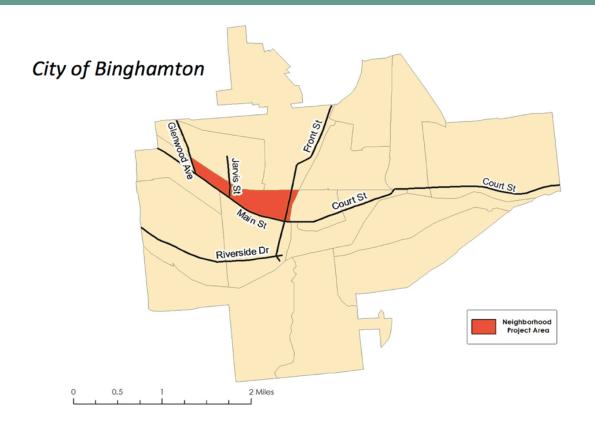

#### Neighborhood Planning Process

Facilitated by George Homsy (Public Administration) and Siobhan Hart (Anthropology)

Students in the Neighborhood Heritage and Sustainability Project

#### Neighborhood Planning Process

- Over 50 resident and stakeholder interviews were conducted by students
- Neighborhood lunches in the park
- Two additional public input meetings after the plan was drafted